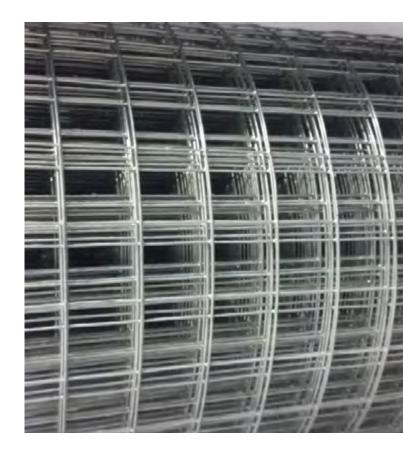

## **3WF**

The project consists in developing a new factory which produces a new welded wire mesh product called 3 WF (waved welded wire fabric). This new fence product is based on new state of the art technology, which opens the door for an unlimited number of mesh patterns eliminating the passive and boring squares of the traditional wire mesh.