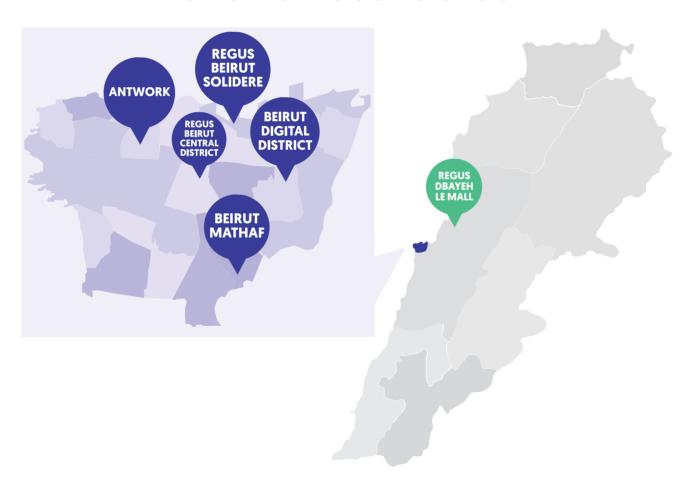

### SELECTED SERVICES OFFICE SPACES

### SELECTED SERVICES OFFICE SPACES

|     | SPACE                            | MONTHLY RENT                      | SIZE                                                                        | SERVICES                                                                                                             |  |  |  |
|-----|----------------------------------|-----------------------------------|-----------------------------------------------------------------------------|----------------------------------------------------------------------------------------------------------------------|--|--|--|
| 1   | REGUS BEIRUT<br>SOLIDERE         | USD 58.60-14.40*                  | Choose between private offices, co-working spaces, lounges, vitrual offices | Regus Social Network, informal Events,<br>Networking Events, Coffee Space, Meeting Rooms                             |  |  |  |
| 2   | REGUS BEIRUT<br>CENTRAL DISTRICT | USD 54.60-14.50*                  | Choose between private offices, co-working spaces, lounges, vitrual offices | Regus Social Network, informal Events,<br>Networking Events, Coffee Space, Meeting Rooms                             |  |  |  |
| 3   | BEIRUT MATHAF                    | USD 52.90-12.90*                  | Choose between private offices, co-working spaces, lounges, vitrual offices | Regus Social Network, informal Events,<br>Networking Events, Coffee Space, Meeting Rooms                             |  |  |  |
| 4   | REGUS DBAYEH<br>LE MALL          | USD 52.90-11.80*                  | Choose between private offices, co-working spaces, lounges, vitrual offices | Regus Social Network, informal Events,<br>Networking Events, Coffee Space, Meeting Rooms                             |  |  |  |
| (F) | ANTWORK OPTION 1                 | USD 1,852 + VAT                   | 25.5 SQM (6 DESKS)                                                          | High-Speed Internet, Electricity Water, Generator, Printers,                                                         |  |  |  |
| (5) | ANTWORK OPTION 2                 | USD 3,157 + VAT                   | 41 SQM                                                                      | Scanners, F&B, Mail & Package Handling, Cleaning, Security, Maintenance, Conference Rooms, Workshops, & others       |  |  |  |
| 6   | BDD OPTION 1                     | USD 589 + VAT<br>(280/SQM/YEAR)   | 34 SQM                                                                      | A/C Units, W/C, 24/7 electricity, Fire alarms, State of the art LED Lighting in the offices, internet, Meeting Room, |  |  |  |
|     | BDD OPTION 2                     | USD 2,380 + VAT<br>(280/SQM/YEAR) | 102 SQM                                                                     | Welcome Desk, Mail & Package Handling, 24/7 access to building, security System, Cleaning, Maintenance, & others     |  |  |  |