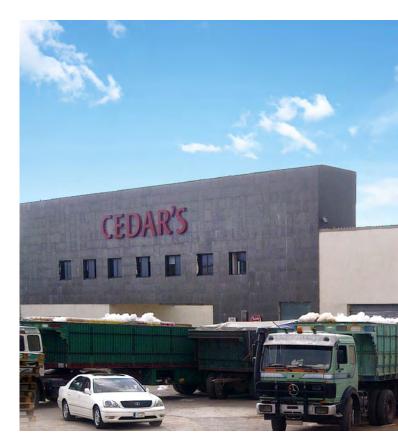

## CEDARS PREMIUM FOOD & BEVERAGE

Former owner of the well-known 'Pampa', this new company is involved in the production and sales of fruit juices, carbonated fruit drinks and dairy products.

It applied to IDAL in 2008 and started operations in 2009.

The project spans on a built up area of 3,377 sqm.

SECTOR SUB-SECTOR INVESTOR'S ORIGIN MAJOR SHAREHOLDER(S) AGRO INDUSTRY FOOD PRODUCTS LEBANON HAMIN NAJEM / JOSEPH NAJEM SANAA YOUNES NAYLA EL-QOBORSI

TYPE OF INVESTMENT LOCATION ECONOMIC CONTRIBUTION CONTRIBUTION TO EMPLOYMENT CONTRIBUTION TO INDIRECT EMPLOYMENT STATUS GREENFIELD NORTH LEBANON, KOURA, ZAKROUN USD 14.4 MILLION 81 462 OPERATIONAL