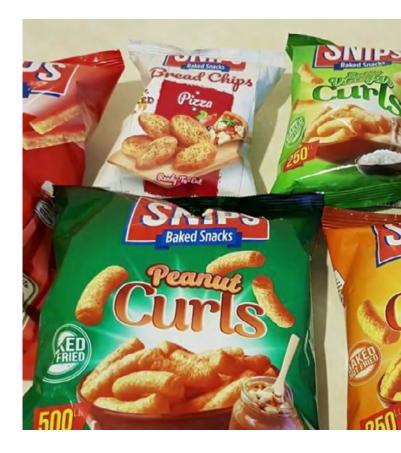

## **GLOBAL SNACKS**

Global Snacks is a production plant for "Bread Chips" and "Pretzel Snack" made from flour and all kinds of grains and maize grits toasted in various savory or sweet flavors in different shapes and sizes. In addition, the factory will produce cereal bars made from corn, rice and oat flakes mixed with fruits and chocolate in addition to biscuits and wafers in different sizes and shapes.