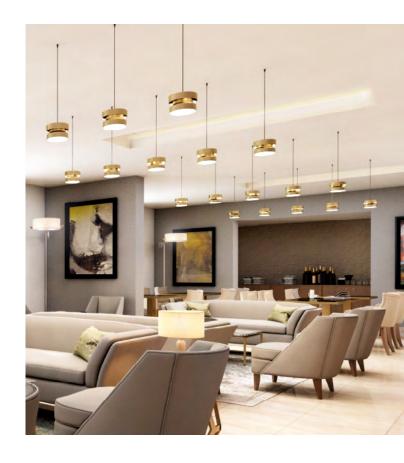

## **HILTON BEIRUT**

This five-star hotel is to be located at the heart of downtown Beirut and is expected to employ more than 200 people in direct jobs and 400 people in indirect jobs.

It applied to IDAL in 2003.

It has an estimated size of 23,000 sqm in the prime downtown area.

SECTOR SUB-SECTOR INVESTOR'S ORIGIN MAJOR SHAREHOLDER(S)

TYPE OF INVESTMENT
LOCATION
ECONOMIC CONTRIBUTION
CONTRIBUTION TO EMPLOYMENT
CONTRIBUTION TO INDIRECT EMPLOYMENT
STATUS