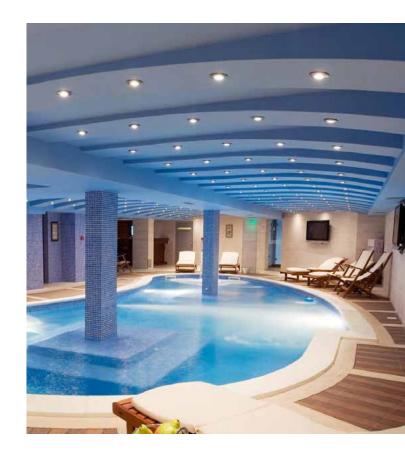

## **SUNSET BEIRUT**

Sunset Beirut is a tourism project consisting of an F&B and entertainment cluster. The project is located in Ramlet el Baida, Beirut, offering a new international trendy format of open air dining and entertainment for around 9,000 sqm of land which will include 13 restaurants, 10 kiosks, gym, kids area, gourmet shop, and 2 speciality shop.

TOURISM
LEISURE & RECREATION PARK
LEBANON
ADEL AHMAD KHALIL
SABAH HAIDAR KHALIL
NAJI SELIM NJEIM

GREENFIELD
BEIRUT
USD 37.2 MILLION
481
721
UNDER EXECUTION