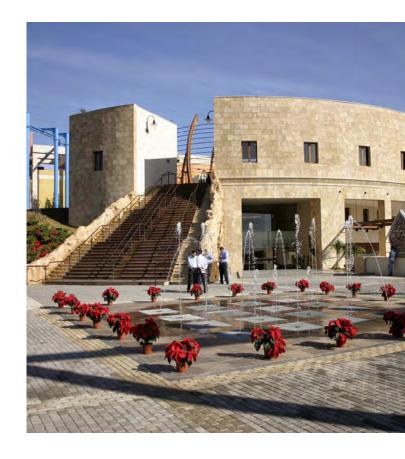

## METROPOLITAN PARK "HABTOOR LAND"

"Habtoor Land" is the largest theme park in Lebanon. The project features a miniature park, a roller-coaster, a souk, a bird park, a food court, an amphitheater, a ballroom and many other attractions.

It applied to IDAL in 2003.

The project spans on a built up area of 107,000 sgm.

SECTOR SUB-SECTOR INVESTOR'S ORIGIN MAJOR SHAREHOLDER(S)

TYPE OF INVESTMENT LOCATION

ECONOMIC CONTRIBUTION

CONTRIBUTION TO EMPLOYMENT