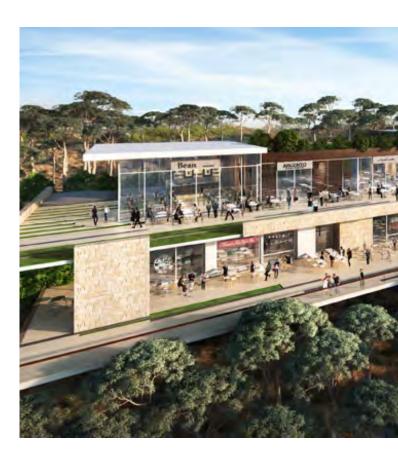

## **THE FOREST**

The Forest is a recreation park that lies entirely within the natural pine lands of Ain Saadeh. The park offers different recreational activities and instructional programs and is responsible for around 130,000 sqm of park land including: Outdoors swimming pool, two tennis court, health club (that will include a spa and a gym), multiple restaurants areas, pubs and indoor and outdoor parking.